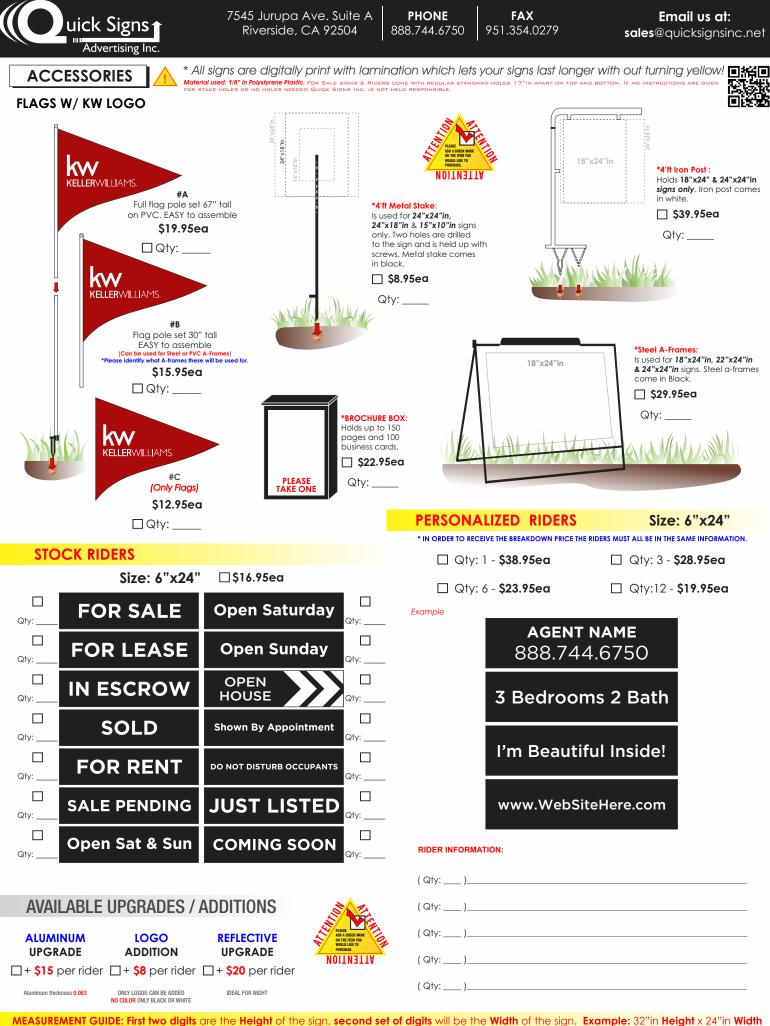

MEASUREMENT GUIDE: First two digits are the Height of the sign, second set of digits will be the Width of the sign. Example: 32"in Height x 24"in Width

WE OFFER INSTALLATION SERVICES PLEASE E-MAIL OR CALL TO RECEIVE MORE INFORMATION